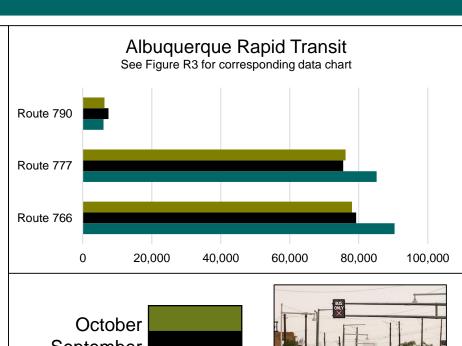

Figure R3

|       | ART Route Ridership |              |              |  |  |  |  |  |  |  |  |  |
|-------|---------------------|--------------|--------------|--|--|--|--|--|--|--|--|--|
| Month | Route<br>766        | Route<br>777 | Route<br>790 |  |  |  |  |  |  |  |  |  |
| JAN   | 61,641              | 60,250       | 5,690        |  |  |  |  |  |  |  |  |  |
| FEB   | 55,070              | 53,360       | 3,974        |  |  |  |  |  |  |  |  |  |
| MAR   | 73,648              | 73,105       | 5,845        |  |  |  |  |  |  |  |  |  |
| APR   | 78,647              | 75,783       | 3,640        |  |  |  |  |  |  |  |  |  |
| MAY   | 68,123              | 67,621       | 1,836        |  |  |  |  |  |  |  |  |  |
| JUN   | 78,991              | 76,834       | 1,920        |  |  |  |  |  |  |  |  |  |
| JUL   | 86,361              | 80,500       | 6,143        |  |  |  |  |  |  |  |  |  |
| AUG   | 90,382              | 85,189       | 6,007        |  |  |  |  |  |  |  |  |  |
| SEP   | 79,254              | 75,487       | 7,423        |  |  |  |  |  |  |  |  |  |
| ОСТ   | 78,059              | 76,192       | 6,264        |  |  |  |  |  |  |  |  |  |