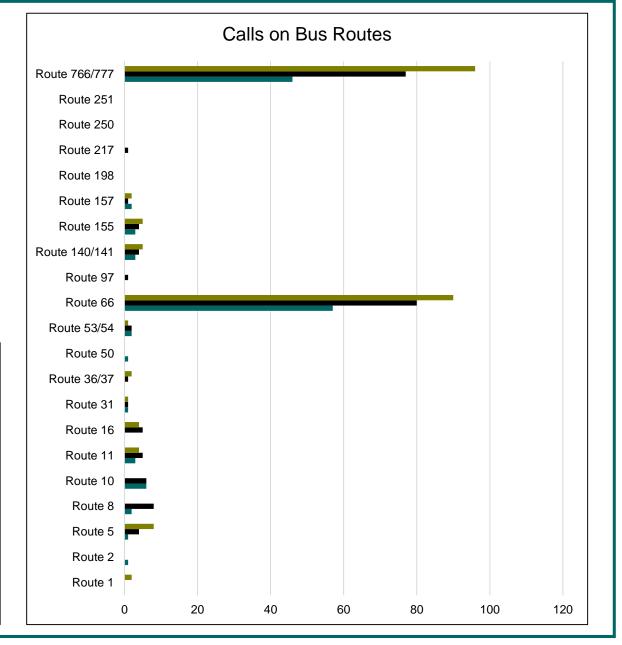

• 1.7% increase in overall security calls from September 2022

Figure S2

|     | Route<br>1 | Route 2 | Route<br>5 | Route<br>8 | Route<br>10 | Route<br>11 | Route<br>16 | Route<br>31 | Route<br>36/37 | Route<br>50 | Route<br>53/54 | Route<br>66 | Route<br>97 | Route<br>140/141 | Route<br>155 | Route<br>157 | Route<br>198 | Route<br>217 | Route<br>250 | Route<br>251 | Route 766/777 |
|-----|------------|---------|------------|------------|-------------|-------------|-------------|-------------|----------------|-------------|----------------|-------------|-------------|------------------|--------------|--------------|--------------|--------------|--------------|--------------|---------------|
| JAN | 1          | 0       | 3          | 6          | 5           | 2           | 0           | 1           | 0              | 0           | 4              | 24          | 0           | 4                | 6            | 3            | 2            | 0            | 1            | 0            | 57            |
| FEB | 2          | 1       | 7          | 3          | 2           | 5           | 3           | 3           | 0              | 0           | 0              | 23          | 1           | 12               | 2            | 4            | 1            | 0            | 0            | 1            | 57            |
| MAR | 1          | 5       | 10         | 4          | 6           | 9           | 1           | 0           | 1              | 1           | 5              | 61          | 1           | 6                | 6            | 4            | 0            | 1            | 0            | 1            | 95            |
| APR | 2          | 0       | 5          | 6          | 6           | 12          | 1           | 1           | 0              | 1           | 1              | 105         | 2           | 8                | 3            | 3            | 0            | 0            | 0            | 0            | 102           |
| MAY | 2          | 1       | 6          | 6          | 8           | 7           | 2           | 2           | 1              | 0           | 0              | 109         | 1           | 2                | 5            | 5            | 0            | 0            | 0            | 0            | 84            |
| JUN | 0          | 1       | 3          | 4          | 8           | 3           | 1           | 1           | 0              | 0           | 2              | 51          | 2           | 8                | 2            | 2            | 0            | 2            | 0            | 0            | 55            |
| JUL | 0          | 0       | 7          | 5          | 6           | 4           | 2           | 2           | 0              | 0           | 1              | 31          | 0           | 4                | 0            | 2            | 0            | 0            | 2            | 0            | 52            |
| AUG | 0          | 1       | 1          | 2          | 6           | 3           | 0           | 1           | 0              | 1           | 2              | 57          | 0           | 3                | 3            | 2            | 0            | 0            | 0            | 0            | 46            |
| SEP | 0          | 0       | 4          | 8          | 6           | 5           | 5           | 1           | 1              | 0           | 2              | 80          | 1           | 4                | 4            | 1            | 0            | 1            | 0            | 0            | 77            |
| ОСТ | 2          | 0       | 8          | 0          | 0           | 4           | 4           | 1           | 2              | 0           | 1              | 90          | 0           | 5                | 5            | 2            | 0            | 0            | 0            | 0            | 96            |