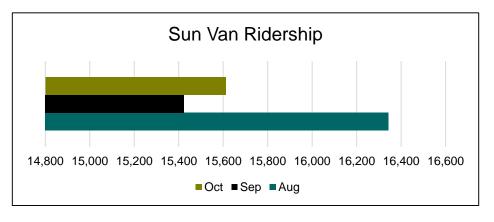

- 11.5% increase from September 2022
- 1.2% increase from October 2021

| Paratransit (Sun Van) Ridership |         |         |        |         |        |  |  |  |  |  |  |  |
|---------------------------------|---------|---------|--------|---------|--------|--|--|--|--|--|--|--|
| Month                           | FY19    | FY20    | FY21   | FY22    | FY23   |  |  |  |  |  |  |  |
| Jul                             | 20,659  | 20,732  | 6,786  | 10,901  | 13,623 |  |  |  |  |  |  |  |
| Aug                             | 23,534  | 22,168  | 7,031  | 12,623  | 16,343 |  |  |  |  |  |  |  |
| Sep                             | 21,363  | 21,228  | 7,127  | 13,165  | 15,423 |  |  |  |  |  |  |  |
| Oct                             | 24,424  | 23,554  | 7,479  | 14,007  | 15,611 |  |  |  |  |  |  |  |
| Nov                             | 21,388  | 19,867  | 5,800  | 12,727  |        |  |  |  |  |  |  |  |
| Dec                             | 19,004  | 19,496  | 6,094  | 12,097  |        |  |  |  |  |  |  |  |
| Jan                             | 22,085  | 21,475  | 6,331  | 12,064  |        |  |  |  |  |  |  |  |
| Feb                             | 20,686  | 20,618  | 6,179  | 11,874  |        |  |  |  |  |  |  |  |
| Mar                             | 21,993  | 12,795  | 8,165  | 14,412  |        |  |  |  |  |  |  |  |
| Apr                             | 22,936  | 3,809   | 9,589  | 14,395  |        |  |  |  |  |  |  |  |
| May                             | 20,937  | 4,296   | 9,519  | 14,267  |        |  |  |  |  |  |  |  |
| Jun                             | 19,741  | 6,348   | 10,215 | 13,756  |        |  |  |  |  |  |  |  |
| Total                           | 258,750 | 196,386 | 90,315 | 156,288 | 61,000 |  |  |  |  |  |  |  |