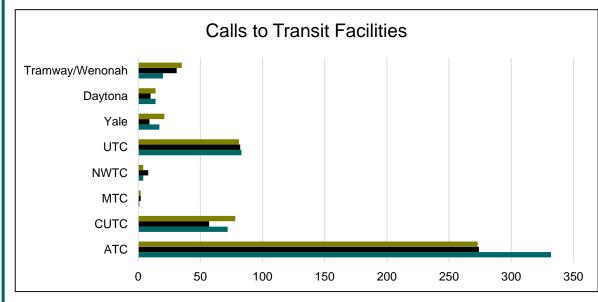

## SECURITY CALLS BY LOCATION

Figure S1

| 3     |     |      |     |      |     |      |         |                     |
|-------|-----|------|-----|------|-----|------|---------|---------------------|
| Month | ATC | ситс | MTC | NWTC | UTC | Yale | Daytona | Tramway/<br>Wenonah |
| JAN   | 220 | 28   | 2   | 4    | 23  | 6    | 9       | 19                  |
| FEB   | 223 | 34   | 0   | 2    | 30  | 7    | 10      | 14                  |
| MAR   | 198 | 25   | 3   | 4    | 30  | 21   | 13      | 24                  |
| APR   | 231 | 63   | 8   | 5    | 40  | 22   | 26      | 39                  |
| MAY   | 129 | 62   | 7   | 9    | 36  | 16   | 12      | 35                  |
| JUN   | 237 | 63   | 18  | 5    | 46  | 37   | 39      | 29                  |
| JUL   | 235 | 76   | 15  | 16   | 76  | 35   | 32      | 49                  |
| AUG   | 332 | 72   | 1   | 4    | 83  | 17   | 14      | 20                  |
| SEP   | 274 | 57   | 2   | 8    | 82  | 9    | 10      | 31                  |
| ОСТ   | 273 | 78   | 2   | 4    | 81  | 21   | 14      | 35                  |

• 1.7% increase in overall security calls from September 2022

Figure S2

|     | Route<br>1 | Route 2 | Route<br>5 | Route<br>8 | Route<br>10 | Route<br>11 | Route<br>16 | Route<br>31 | Route<br>36/37 | Route<br>50 | Route<br>53/54 | Route<br>66 | Route<br>97 | Route<br>140/141 | Route<br>155 | Route<br>157 | Route<br>198 | Route<br>217 | Route<br>250 | Route<br>251 | Route 766/777 |
|-----|------------|---------|------------|------------|-------------|-------------|-------------|-------------|----------------|-------------|----------------|-------------|-------------|------------------|--------------|--------------|--------------|--------------|--------------|--------------|---------------|
| JAN | 1          | 0       | 3          | 6          | 5           | 2           | 0           | 1           | 0              | 0           | 4              | 24          | 0           | 4                | 6            | 3            | 2            | 0            | 1            | 0            | 57            |
| FEB | 2          | 1       | 7          | 3          | 2           | 5           | 3           | 3           | 0              | 0           | 0              | 23          | 1           | 12               | 2            | 4            | 1            | 0            | 0            | 1            | 57            |
| MAR | 1          | 5       | 10         | 4          | 6           | 9           | 1           | 0           | 1              | 1           | 5              | 61          | 1           | 6                | 6            | 4            | 0            | 1            | 0            | 1            | 95            |
| APR | 2          | 0       | 5          | 6          | 6           | 12          | 1           | 1           | 0              | 1           | 1              | 105         | 2           | 8                | 3            | 3            | 0            | 0            | 0            | 0            | 102           |
| MAY | 2          | 1       | 6          | 6          | 8           | 7           | 2           | 2           | 1              | 0           | 0              | 109         | 1           | 2                | 5            | 5            | 0            | 0            | 0            | 0            | 84            |
| JUN | 0          | 1       | 3          | 4          | 8           | 3           | 1           | 1           | 0              | 0           | 2              | 51          | 2           | 8                | 2            | 2            | 0            | 2            | 0            | 0            | 55            |
| JUL | 0          | 0       | 7          | 5          | 6           | 4           | 2           | 2           | 0              | 0           | 1              | 31          | 0           | 4                | 0            | 2            | 0            | 0            | 2            | 0            | 52            |
| AUG | 0          | 1       | 1          | 2          | 6           | 3           | 0           | 1           | 0              | 1           | 2              | 57          | 0           | 3                | 3            | 2            | 0            | 0            | 0            | 0            | 46            |
| SEP | 0          | 0       | 4          | 8          | 6           | 5           | 5           | 1           | 1              | 0           | 2              | 80          | 1           | 4                | 4            | 1            | 0            | 1            | 0            | 0            | 77            |
| ОСТ | 2          | 0       | 8          | 0          | 0           | 4           | 4           | 1           | 2              | 0           | 1              | 90          | 0           | 5                | 5            | 2            | 0            | 0            | 0            | 0            | 96            |