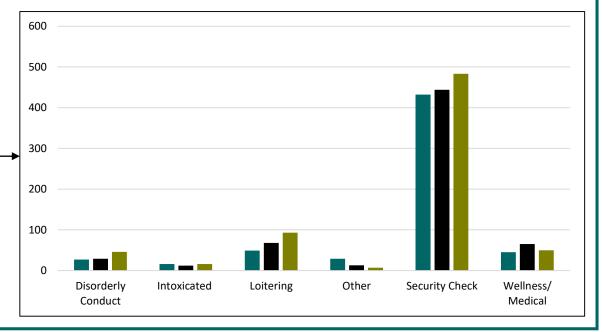

|     | Disorderly<br>Conduct | Intoxicated | Loitering | Other | Security<br>Check | Wellness/<br>Medical |
|-----|-----------------------|-------------|-----------|-------|-------------------|----------------------|
| JAN | 64                    | 33          | 64        | 11    | 150               | 102                  |
| FEB | 68                    | 22          | 61        | 36    | 162               | 93                   |
| MAR | 83                    | 28          | 62        | 32    | 210               | 101                  |
| APR | 75                    | 23          | 72        | 64    | 373               | 63                   |
| MAY | 65                    | 22          | 88        | 30    | 263               | 104                  |
| JUN | 41                    | 8           | 38        | 65    | 418               | 57                   |
| JUL | 40                    | 10          | 41        | 57    | 466               | 70                   |
| AUG | 27                    | 16          | 49        | 29    | 432               | 45                   |
| SEP | 29                    | 12          | 68        | 13    | 444               | 65                   |
| ОСТ | 46                    | 16          | 93        | 7     | 483               | 50                   |