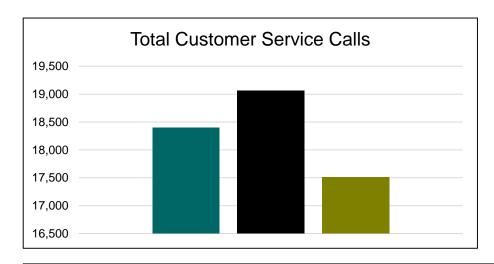

# **CUSTOMER SERVICE**

|       | Calendar Year 2022 Customer Service Calls |                |       |                 |                  |       |                 |               |       |  |  |  |  |  |
|-------|-------------------------------------------|----------------|-------|-----------------|------------------|-------|-----------------|---------------|-------|--|--|--|--|--|
|       |                                           | Plan Your Ride |       | Su              | n Van Reservatio | ns    | Total Calls     |               |       |  |  |  |  |  |
| Month | Calls Presented                           | Calls Handled  | %     | Calls Presented | Calls Handled    | %     | Calls Presented | Calls Handled | %     |  |  |  |  |  |
| JAN   | 956                                       | 920            | 96.23 | 10,421          | 10,080           | 96.73 | 11,377          | 11,000        | 96.69 |  |  |  |  |  |
| FEB   | 1030                                      | 993            | 96.41 | 10903           | 10602            | 97.24 | 11933           | 11595         | 97.17 |  |  |  |  |  |
| MAR   | 1,661                                     | 1,475          | 88.8  | 9,209           | 8,568            | 93.04 | 10,870          | 10,043        | 92.39 |  |  |  |  |  |
| APR   | 1,635                                     | 808            | 49.42 | 14,622          | 11,838           | 80.96 | 16,257          | 12,646        | 77.78 |  |  |  |  |  |
| MAY   | 1,722                                     | 1,471          | 85.42 | 16,463          | 15,428           | 93.71 | 18,185          | 16,899        | 92.93 |  |  |  |  |  |
| JUN   | 1,889                                     | 1,501          | 79.46 | 12,432          | 11,430           | 91.21 | 14,321          | 12,931        | 90.29 |  |  |  |  |  |
| JUL   | 2,043                                     | 1,477          | 72.3  | 13,712          | 12,340           | 89.99 | 15,755          | 13,817        | 87.7  |  |  |  |  |  |
| AUG   | 2,112                                     | 1,229          | 58.19 | 16,288          | 13,864           | 85.12 | 18,400          | 15,093        | 82.02 |  |  |  |  |  |
| SEP   | 2,268                                     | 911            | 40.17 | 16,795          | 12,609           | 75.08 | 19,063          | 13,520        | 70.92 |  |  |  |  |  |
| ОСТ   | 1,856                                     | 1,029          | 55.44 | 15,653          | 13,160           | 84.07 | 17,509          | 14,189        | 81.03 |  |  |  |  |  |