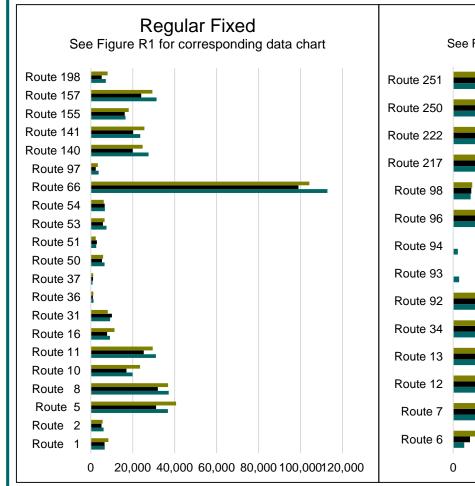

# **RIDERSHIP**

Figure R1

|     | Regular Fixed Route Ridership |            |            |            |             |             |             |             |             |             |             |             |             |             |             |             |              |              |              |              |              |
|-----|-------------------------------|------------|------------|------------|-------------|-------------|-------------|-------------|-------------|-------------|-------------|-------------|-------------|-------------|-------------|-------------|--------------|--------------|--------------|--------------|--------------|
|     | Route<br>1                    | Route<br>2 | Route<br>5 | Route<br>8 | Route<br>10 | Route<br>11 | Route<br>16 | Route<br>31 | Route<br>36 | Route<br>37 | Route<br>50 | Route<br>51 | Route<br>53 | Route<br>54 | Route<br>66 | Route<br>97 | Route<br>140 | Route<br>141 | Route<br>155 | Route<br>157 | Route<br>198 |
| JAN | 5,804                         | 5,461      | 26,372     | 28,038     | 18,451      | 22,371      | 6,827       | 6,214       | 74          | 838         | 5,160       | 1,843       | 4,821       | 4,744       | 80,669      | 2,619       | 19,153       | 17,847       | 11,572       | 19,904       | 4,748        |
| FEB | 5,506                         | 4,013      | 25,765     | 26,027     | 17,498      | 19,355      | 6,929       | 5,852       | 136         | 818         | 4,837       | 1,955       | 4,564       | 4,568       | 82,796      | 2,365       | 17,754       | 22,179       | 11,824       | 19,477       | 3,866        |
| MAR | 5,985                         | 5,094      | 27,605     | 28,655     | 19,629      | 19,929      | 7,566       | 5,861       | 350         | 948         | 5,942       | 2,474       | 4,992       | 4,774       | 71,787      | 2,598       | 21,587       | 24,355       | 11,005       | 21,689       | 4,310        |
| APR | 5,426                         | 4,912      | 23,717     | 25,813     | 19,520      | 17,178      | 7,123       | 5,355       | 337         | 1142        | 5,717       | 2,255       | 4,733       | 3,941       | 56,031      | 2,027       | 19,868       | 23,678       | 8,178        | 20,859       | 3,564        |
| MAY | 6,885                         | 5,854      | 28,265     | 28,226     | 18,473      | 20,136      | 7,401       | 6,357       | 447         | 1,041       | 6,098       | 2,390       | 4,363       | 4,291       | 69,022      | 2,463       | 23,203       | 25,861       | 10,196       | 21,798       | 4,482        |
| JUN | 5,102                         | 4,923      | 27,478     | 37,419     | 16,764      | 22,685      | 8,162       | 7,579       | 1,139       | 1,185       | 7,157       | 2,385       | 6,378       | 6,161       | 69,150      | 3,652       | 17,293       | 27,234       | 13,780       | 27,460       | 3,794        |
| JUL | 5,805                         | 4,913      | 32,429     | 33,069     | 18,917      | 24,871      | 8,004       | 9,001       | 1,055       | 961         | 6,473       | 2,450       | 6,173       | 6,162       | 94,382      | 3,558       | 25,516       | 20,803       | 14,614       | 26,471       | 4,896        |
| AUG | 6,638                         | 6,091      | 36,799     | 37,122     | 19,951      | 31,057      | 9,149       | 9,263       | 1,304       | 835         | 6,572       | 2,583       | 7,461       | 6,746       | 112,876     | 3,758       | 27,554       | 23,567       | 16,581       | 31,390       | 7,191        |
| SEP | 6,548                         | 5,114      | 31,152     | 31,936     | 17,028      | 25,272      | 7,777       | 10,063      | 987         | 1,107       | 5,332       | 2,935       | 5,783       | 6,619       | 99,007      | 2,369       | 19,981       | 20,200       | 16,143       | 24,001       | 5,209        |
| OCT | 8,380                         | 5,648      | 40,650     | 36,832     | 23,517      | 29,559      | 11,328      | 8,105       | 1,201       | 1,171       | 5,905       | 2,349       | 6,555       | 6,200       | 104,260     | 3,333       | 24,708       | 25,590       | 18,121       | 29,382       | 8,006        |