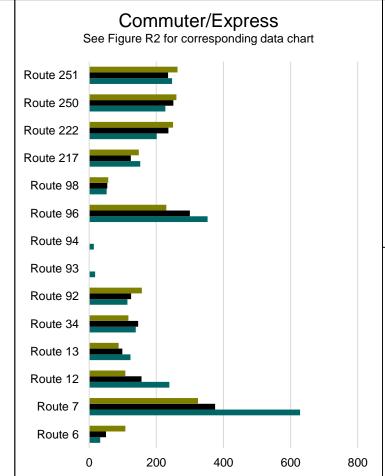

Figure R2

|     | Commuter/Express Route Ridership |       |       |       |       |       |       |       |       |       |       |       |       |       |  |
|-----|----------------------------------|-------|-------|-------|-------|-------|-------|-------|-------|-------|-------|-------|-------|-------|--|
|     | Route                            | Route | Route | Route | Route | Route | Route | Route | Route | Route | Route | Route | Route | Route |  |
|     | 6                                | 7     | 12    | 13    | 34    | 92    | 93    | 94    | 96    | 98    | 217   | 222   | 250   | 251   |  |
| JAN | 72                               | 197   | 125   | 83    | 114   | 113   | 62    | 82    | 105   | 115   | 73    | 243   | 68    | 160   |  |
| FEB | 52                               | 131   | 122   | 105   | 141   | 113   | 53    | 58    | 171   | 85    | 57    | 128   | 71    | 177   |  |
| MAR | 83                               | 219   | 199   | 113   | 130   | 124   | 47    | 51    | 262   | 111   | 34    | 184   | 168   | 251   |  |
| APR | 93                               | 229   | 170   | 74    | 160   | 128   | 59    | 79    | 345   | 163   | 38    | 210   | 115   | 243   |  |
| MAY | 130                              | 430   | 131   | 100   | 160   | 111   | 57    | 55    | 376   | 249   | 133   | 235   | 204   | 276   |  |
| JUN | 162                              | 184   | 143   | 155   | 152   | 88    | 55    | 63    | 341   | 129   | 424   | 246   | 238   | 304   |  |
| JUL | 414                              | 478   | 169   | 97    | 183   | 74    | 32    | 58    | 338   | 55    | 187   | 288   | 224   | 269   |  |
| AUG | 33                               | 628   | 239   | 123   | 139   | 114   | 18    | 14    | 353   | 52    | 152   | 201   | 227   | 247   |  |
| SEP | 50                               | 375   | 156   | 99    | 146   | 125   | 0     | 0     | 300   | 54    | 124   | 236   | 251   | 235   |  |
| ОСТ | 108                              | 324   | 108   | 88    | 117   | 157   | 0     | 0     | 230   | 57    | 148   | 250   | 260   | 263   |  |